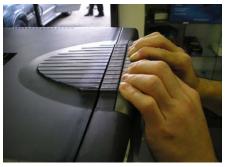

### STEP 1

Put both hands on top of the controller and press down & forward to detach controller from chiller housing.