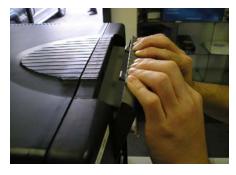

### STEP 1

Put both hands on top of the controller and press down & forward to detach controller from chiller housing.

### STEP 2

The controller will unlock and will slide out.