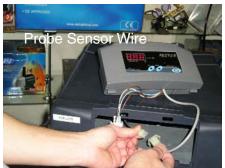

# How to Change the Chiller Digital Controller

### STEP 1



Put both hands on top of the controller and press down & forward to detach controller from chiller housing.

### STEP 2



The controller will unlock and will slide out.

# STEP 3



Pull out the controller.

## STEP 4



Dissconnect the Probe Sensor Wire.

## STEP 5



Dissconnect the Power Supply Wire.

#### STEP 6



Reconnect with new replacement controller and connect Probe Sensor Wire & Power Supply Wire.

#### STEP 7



Insert controller back into chiller housing.

\* For Additional assistance please call or email us.

Email: sales@jbjlighting.com

Tel: (310) 672-4099 or (310) 672-4021

Web:www.jbjlighting.com