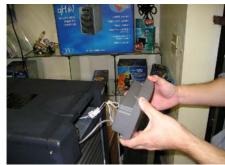

# How to Change the Chiller Digital Controller

### STEP 1



Put both hands on top of the controller and press down & forward to detach controller from chiller housing.

### STEP 2



The controller will unlock and will slide out.

# STEP 3



Pull out the controller.

## STEP 4



Dissconnect the Probe Sensor Wire.

## STEP 5



Dissconnect the Power Supply Wire.

#### STEP 6



Reconnect with new replacement controller and connect Probe Sensor Wire & Power Supply Wire.

#### STEP 7



Insert controller back into chiller housing.

\* For Additional assistance please call or email us.

Email: sales@jbjlighting.com

Tel: (310) 672-4099 or (310) 672-4021

Web:www.jbjlighting.com