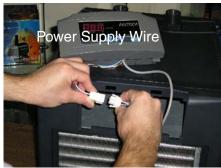

# How to Change the Chiller Digital Controller

### STEP 1



Put both hands on top of the controller and press down & forward to detach controller from chiller housing.

### STEP 2



The controller will unlock and will slide out.

# STEP 3



Pull out the controller.

## STEP 4



Dissconnect the Probe Sensor Wire.

## STEP 5



Dissconnect the Power Supply Wire.

#### STEP 6



Reconnect with new replacement controller and connect Probe Sensor Wire & Power Supply Wire.

#### STEP 7



Insert controller back into chiller housing.

\* For Additional assistance please call or email us.

Email: sales@jbjlighting.com

Tel: (310) 672-4099 or (310) 672-4021

Web:www.jbjlighting.com