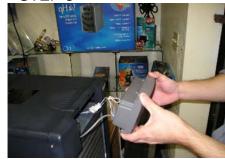

# How to Change the Chiller Digital Controller

### STEP 1



Put both hands on top of the controller and press down & forward to detach controller from chiller housing.

### STEP 2



The controller will unlock and will slide out.

# STEP 3



Pull out the controller.

## STEP 4



Dissconnect the Probe Sensor Wire.

## STEP 5



Dissconnect the Power Supply Wire.

#### STEP 6



Reconnect with new replacement controller and connect Probe Sensor Wire & Power Supply Wire.

#### STEP 7



Insert controller back into chiller housing.

\* For Additional assistance please call or email us.

Email: sales@jbjlighting.com

Tel: (310) 672-4099 or (310) 672-4021

Web:www.jbjlighting.com