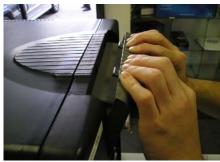

### STEP 2

The controller will unlock and will slide out.

# STEP 3

Pull out the controller.